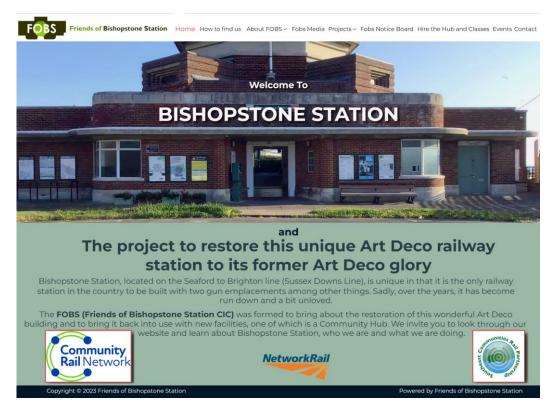

### https://friendsofbishopstonestation.org.uk/

### www.railcargoliner.com

Judges' comments: "FoBS website very professional, focused on the station as a thriving community hub using re-purposed parts of the unique Art Deco listed building; Rail CargoLiner website also professional, excellent animations, a project in its early stages deserving a wider audience.""