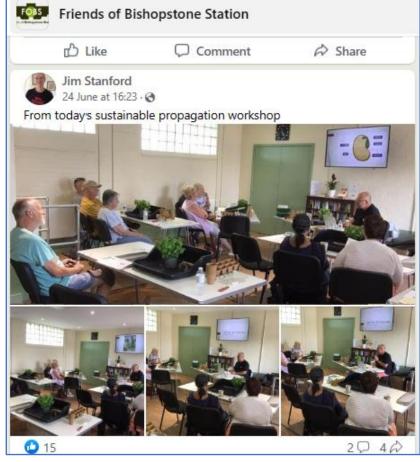

# Friends of Bishopstone Station

https://www.facebook.com/groups/591547987945845

https://twitter.com/fobs\_seaford

@fobs\_seaford

#### Judges' comments:

"Professional use of technology, including a WhatsApp group, primarily devoted to promoting use of the highly successful community hub in restored non-rail operational parts of the station building."