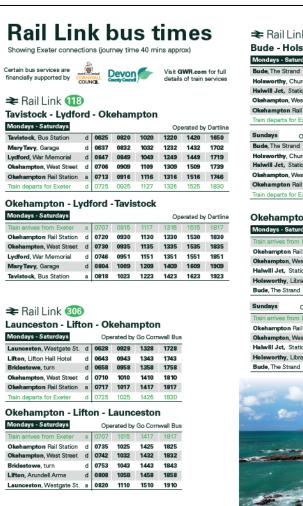

176 306

Bodmin | Launceston via Callywith College | Bolventor
 Launceston | Okehampton via Lifton ≥ Rail Link 306

#### Monday to Saturday except bank holidays

#### buses towards Okehampton

|                                 | 306  | 176  | 306  | 306  | 176    | 176  | 306  |
|---------------------------------|------|------|------|------|--------|------|------|
| Callywith College               |      | 0900 |      |      | 1315   | 1635 |      |
| Bolventor Jamaica Inn           |      | 0913 |      |      | 1330   | 1650 |      |
| Tregadillett East Park          |      | _    |      |      | 1342   | 1702 |      |
| Launceston Westgate Street arr  |      | 0926 |      |      | [1354] | 1714 |      |
| Launceston Westgate Street dep  | 0628 |      | 0928 | 1328 |        |      | 1728 |
| <b>Lifton</b> Lifton Hall Hotel | 0643 |      | 0943 | 1343 |        |      | 1743 |
| <b>Lewdown</b> Post Office      | 0651 |      | 0951 | 1351 |        |      | 1751 |
| Bridestowe turn                 | 0658 |      | 0958 | 1358 |        |      | 1758 |
| Okehampton West Street Stand B  | 0710 |      | 1010 | 1410 |        |      | 1810 |
| Okehampton Railway Station      | 0717 |      | 1017 | 1417 |        |      | 1817 |

#### buses towards Launceston / Bodmin

|                                       | 306                                                                                                                                                                                             | 1/6                                                                                                                                                                                                                                  | 306                                                                                                                                                                                                                                                            | 306                                                                                                                                                                                                                                                                  | 1/6                                                                                                                                                                                                                                                                                                               | 306                                                                                                                                                                                                                                                                                                                                                                                                                                                                                                                                                                                                                                |
|---------------------------------------|-------------------------------------------------------------------------------------------------------------------------------------------------------------------------------------------------|--------------------------------------------------------------------------------------------------------------------------------------------------------------------------------------------------------------------------------------|----------------------------------------------------------------------------------------------------------------------------------------------------------------------------------------------------------------------------------------------------------------|----------------------------------------------------------------------------------------------------------------------------------------------------------------------------------------------------------------------------------------------------------------------|-------------------------------------------------------------------------------------------------------------------------------------------------------------------------------------------------------------------------------------------------------------------------------------------------------------------|------------------------------------------------------------------------------------------------------------------------------------------------------------------------------------------------------------------------------------------------------------------------------------------------------------------------------------------------------------------------------------------------------------------------------------------------------------------------------------------------------------------------------------------------------------------------------------------------------------------------------------|
| Okehampton Railway Station            | 0735                                                                                                                                                                                            |                                                                                                                                                                                                                                      | 1025                                                                                                                                                                                                                                                           | 1425                                                                                                                                                                                                                                                                 |                                                                                                                                                                                                                                                                                                                   | 1825                                                                                                                                                                                                                                                                                                                                                                                                                                                                                                                                                                                                                               |
| <b>Okehampton</b> West Street Stand A | 0742                                                                                                                                                                                            |                                                                                                                                                                                                                                      | 1032                                                                                                                                                                                                                                                           | 1432                                                                                                                                                                                                                                                                 |                                                                                                                                                                                                                                                                                                                   | 1832                                                                                                                                                                                                                                                                                                                                                                                                                                                                                                                                                                                                                               |
| Bridestowe turn                       | 0753                                                                                                                                                                                            |                                                                                                                                                                                                                                      | 1043                                                                                                                                                                                                                                                           | 1443                                                                                                                                                                                                                                                                 |                                                                                                                                                                                                                                                                                                                   | 1843                                                                                                                                                                                                                                                                                                                                                                                                                                                                                                                                                                                                                               |
| Lewdown Memorial                      | 0801                                                                                                                                                                                            |                                                                                                                                                                                                                                      | 1051                                                                                                                                                                                                                                                           | 1451                                                                                                                                                                                                                                                                 |                                                                                                                                                                                                                                                                                                                   | 1851                                                                                                                                                                                                                                                                                                                                                                                                                                                                                                                                                                                                                               |
| <b>Lifton</b> Arundell Arms           | 8080                                                                                                                                                                                            |                                                                                                                                                                                                                                      | 1058                                                                                                                                                                                                                                                           | 1458                                                                                                                                                                                                                                                                 |                                                                                                                                                                                                                                                                                                                   | 1858                                                                                                                                                                                                                                                                                                                                                                                                                                                                                                                                                                                                                               |
| Launceston Westgate Street arr        | 0820                                                                                                                                                                                            | •                                                                                                                                                                                                                                    | 1110                                                                                                                                                                                                                                                           | 1510                                                                                                                                                                                                                                                                 | •                                                                                                                                                                                                                                                                                                                 | 1910                                                                                                                                                                                                                                                                                                                                                                                                                                                                                                                                                                                                                               |
| Launceston Westgate Street dep        |                                                                                                                                                                                                 | 0827                                                                                                                                                                                                                                 |                                                                                                                                                                                                                                                                |                                                                                                                                                                                                                                                                      | 1515                                                                                                                                                                                                                                                                                                              |                                                                                                                                                                                                                                                                                                                                                                                                                                                                                                                                                                                                                                    |
| Tregadillett East Park                |                                                                                                                                                                                                 | 0841                                                                                                                                                                                                                                 |                                                                                                                                                                                                                                                                |                                                                                                                                                                                                                                                                      | 1522                                                                                                                                                                                                                                                                                                              |                                                                                                                                                                                                                                                                                                                                                                                                                                                                                                                                                                                                                                    |
| Bolventor Jamaica Inn                 |                                                                                                                                                                                                 | 0851                                                                                                                                                                                                                                 |                                                                                                                                                                                                                                                                |                                                                                                                                                                                                                                                                      | 1534                                                                                                                                                                                                                                                                                                              |                                                                                                                                                                                                                                                                                                                                                                                                                                                                                                                                                                                                                                    |
| Callywith College                     |                                                                                                                                                                                                 | 0905                                                                                                                                                                                                                                 |                                                                                                                                                                                                                                                                |                                                                                                                                                                                                                                                                      | 1549                                                                                                                                                                                                                                                                                                              |                                                                                                                                                                                                                                                                                                                                                                                                                                                                                                                                                                                                                                    |
|                                       | Okehampton West Street Stand A Bridestowe turn Lewdown Memorial Lifton Arundell Arms Launceston Westgate Street arr Launceston Westgate Street dep Tregadillett East Park Bolventor Jamaica Inn | Okehampton Railway Station Okehampton West Street Stand A Bridestowe turn 0753 Lewdown Memorial Lifton Arundell Arms 0808 Launceston Westgate Street arr Launceston Westgate Street dep Tregadillett East Park Bolventor Jamaica Inn | Okehampton Railway Station Okehampton West Street Stand A Bridestowe turn Certain Americal Lifton Arundell Arms Launceston Westgate Street arr Launceston Westgate Street dep Tregadillett East Park Bolventor Jamaica Inn  0735 0742 0801 0801 0808 0820 0827 | Okehampton Railway Station Okehampton West Street Stand A Bridestowe turn  Lewdown Memorial Lifton Arundell Arms Launceston Westgate Street arr Launceston Westgate Street dep Tregadillett East Park Bolventor Jamaica Inn  1025 0742 0742 0841 0851 1032 0841 0851 | Okehampton Railway Station Okehampton West Street Stand A Bridestowe turn  Lewdown Memorial Lifton Arundell Arms Launceston Westgate Street arr Launceston Westgate Street dep Tregadillett East Park Bolventor Jamaica Inn  0735 1025 1425 0742 1032 1432 0801 1051 1451 0808 1058 1458 1458 0820 0827 0841 0851 | Okehampton Railway Station         0735         1025         1425           Okehampton West Street Stand A         0742         1032         1432           Bridestowe turn         0753         1043         1443           Lewdown Memorial         0801         1051         1451           Lifton Arundell Arms         0808         1058         1458           Launceston Westgate Street arr         0820         1110         1510           Launceston Westgate Street dep         0827         1515           Tregadillett East Park         0841         1522           Bolventor Jamaica Inn         0851         1534 |

operates Callywith College days only

Services in this leaflet provided in partnership with Devon County Council and Cornwall County Council