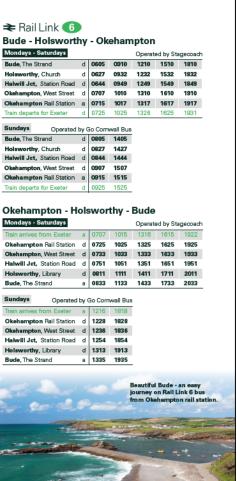

176 306

Bodmin | Launceston via Callywith College | Bolventor
 Launceston | Okehampton via Lifton ≥ Rail Link 306

#### Monday to Saturday except bank holidays

#### buses towards Okehampton

|                                 | 306  | 176  | 306  | 306  | 176    | 176  | 306  |
|---------------------------------|------|------|------|------|--------|------|------|
| Callywith College               |      | 0900 |      |      | 1315   | 1635 |      |
| Bolventor Jamaica Inn           |      | 0913 |      |      | 1330   | 1650 |      |
| Tregadillett East Park          |      | _    |      |      | 1342   | 1702 |      |
| Launceston Westgate Street arr  |      | 0926 |      |      | [1354] | 1714 |      |
| Launceston Westgate Street dep  | 0628 |      | 0928 | 1328 |        |      | 1728 |
| <b>Lifton</b> Lifton Hall Hotel | 0643 |      | 0943 | 1343 |        |      | 1743 |
| <b>Lewdown</b> Post Office      | 0651 |      | 0951 | 1351 |        |      | 1751 |
| Bridestowe turn                 | 0658 |      | 0958 | 1358 |        |      | 1758 |
| Okehampton West Street Stand B  | 0710 |      | 1010 | 1410 |        |      | 1810 |
| Okehampton Railway Station      | 0717 |      | 1017 | 1417 |        |      | 1817 |

#### buses towards Launceston / Bodmin

|                                       | 306                                                                                                                                                                                             | 1/6                                                                                                                                                                                                                                  | 306                                                                                                                                                                                                                                                            | 306                                                                                                                                                                                                                                                                  | 1/6                                                                                                                                                                                                                                                                                                               | 306                                                                                                                                                                                                                                                                                                                                                                                                                                                                                                                                                                                                                                |
|---------------------------------------|-------------------------------------------------------------------------------------------------------------------------------------------------------------------------------------------------|--------------------------------------------------------------------------------------------------------------------------------------------------------------------------------------------------------------------------------------|----------------------------------------------------------------------------------------------------------------------------------------------------------------------------------------------------------------------------------------------------------------|----------------------------------------------------------------------------------------------------------------------------------------------------------------------------------------------------------------------------------------------------------------------|-------------------------------------------------------------------------------------------------------------------------------------------------------------------------------------------------------------------------------------------------------------------------------------------------------------------|------------------------------------------------------------------------------------------------------------------------------------------------------------------------------------------------------------------------------------------------------------------------------------------------------------------------------------------------------------------------------------------------------------------------------------------------------------------------------------------------------------------------------------------------------------------------------------------------------------------------------------|
| Okehampton Railway Station            | 0735                                                                                                                                                                                            |                                                                                                                                                                                                                                      | 1025                                                                                                                                                                                                                                                           | 1425                                                                                                                                                                                                                                                                 |                                                                                                                                                                                                                                                                                                                   | 1825                                                                                                                                                                                                                                                                                                                                                                                                                                                                                                                                                                                                                               |
| <b>Okehampton</b> West Street Stand A | 0742                                                                                                                                                                                            |                                                                                                                                                                                                                                      | 1032                                                                                                                                                                                                                                                           | 1432                                                                                                                                                                                                                                                                 |                                                                                                                                                                                                                                                                                                                   | 1832                                                                                                                                                                                                                                                                                                                                                                                                                                                                                                                                                                                                                               |
| Bridestowe turn                       | 0753                                                                                                                                                                                            |                                                                                                                                                                                                                                      | 1043                                                                                                                                                                                                                                                           | 1443                                                                                                                                                                                                                                                                 |                                                                                                                                                                                                                                                                                                                   | 1843                                                                                                                                                                                                                                                                                                                                                                                                                                                                                                                                                                                                                               |
| Lewdown Memorial                      | 0801                                                                                                                                                                                            |                                                                                                                                                                                                                                      | 1051                                                                                                                                                                                                                                                           | 1451                                                                                                                                                                                                                                                                 |                                                                                                                                                                                                                                                                                                                   | 1851                                                                                                                                                                                                                                                                                                                                                                                                                                                                                                                                                                                                                               |
| <b>Lifton</b> Arundell Arms           | 8080                                                                                                                                                                                            |                                                                                                                                                                                                                                      | 1058                                                                                                                                                                                                                                                           | 1458                                                                                                                                                                                                                                                                 |                                                                                                                                                                                                                                                                                                                   | 1858                                                                                                                                                                                                                                                                                                                                                                                                                                                                                                                                                                                                                               |
| Launceston Westgate Street arr        | 0820                                                                                                                                                                                            | •                                                                                                                                                                                                                                    | 1110                                                                                                                                                                                                                                                           | 1510                                                                                                                                                                                                                                                                 | •                                                                                                                                                                                                                                                                                                                 | 1910                                                                                                                                                                                                                                                                                                                                                                                                                                                                                                                                                                                                                               |
| Launceston Westgate Street dep        |                                                                                                                                                                                                 | 0827                                                                                                                                                                                                                                 |                                                                                                                                                                                                                                                                |                                                                                                                                                                                                                                                                      | 1515                                                                                                                                                                                                                                                                                                              |                                                                                                                                                                                                                                                                                                                                                                                                                                                                                                                                                                                                                                    |
| Tregadillett East Park                |                                                                                                                                                                                                 | 0841                                                                                                                                                                                                                                 |                                                                                                                                                                                                                                                                |                                                                                                                                                                                                                                                                      | 1522                                                                                                                                                                                                                                                                                                              |                                                                                                                                                                                                                                                                                                                                                                                                                                                                                                                                                                                                                                    |
| Bolventor Jamaica Inn                 |                                                                                                                                                                                                 | 0851                                                                                                                                                                                                                                 |                                                                                                                                                                                                                                                                |                                                                                                                                                                                                                                                                      | 1534                                                                                                                                                                                                                                                                                                              |                                                                                                                                                                                                                                                                                                                                                                                                                                                                                                                                                                                                                                    |
| Callywith College                     |                                                                                                                                                                                                 | 0905                                                                                                                                                                                                                                 |                                                                                                                                                                                                                                                                |                                                                                                                                                                                                                                                                      | 1549                                                                                                                                                                                                                                                                                                              |                                                                                                                                                                                                                                                                                                                                                                                                                                                                                                                                                                                                                                    |
|                                       | Okehampton West Street Stand A Bridestowe turn Lewdown Memorial Lifton Arundell Arms Launceston Westgate Street arr Launceston Westgate Street dep Tregadillett East Park Bolventor Jamaica Inn | Okehampton Railway Station Okehampton West Street Stand A Bridestowe turn 0753 Lewdown Memorial Lifton Arundell Arms 0808 Launceston Westgate Street arr Launceston Westgate Street dep Tregadillett East Park Bolventor Jamaica Inn | Okehampton Railway Station Okehampton West Street Stand A Bridestowe turn Certain Americal Lifton Arundell Arms Launceston Westgate Street arr Launceston Westgate Street dep Tregadillett East Park Bolventor Jamaica Inn  0735 0742 0801 0801 0808 0820 0827 | Okehampton Railway Station Okehampton West Street Stand A Bridestowe turn  Lewdown Memorial Lifton Arundell Arms Launceston Westgate Street arr Launceston Westgate Street dep Tregadillett East Park Bolventor Jamaica Inn  1025 0742 0742 0841 0851 1032 0841 0851 | Okehampton Railway Station Okehampton West Street Stand A Bridestowe turn  Lewdown Memorial Lifton Arundell Arms Launceston Westgate Street arr Launceston Westgate Street dep Tregadillett East Park Bolventor Jamaica Inn  0735 1025 1425 0742 1032 1432 0801 1051 1451 0808 1058 1458 1458 0820 0827 0841 0851 | Okehampton Railway Station         0735         1025         1425           Okehampton West Street Stand A         0742         1032         1432           Bridestowe turn         0753         1043         1443           Lewdown Memorial         0801         1051         1451           Lifton Arundell Arms         0808         1058         1458           Launceston Westgate Street arr         0820         1110         1510           Launceston Westgate Street dep         0827         1515           Tregadillett East Park         0841         1522           Bolventor Jamaica Inn         0851         1534 |

operates Callywith College days only

Services in this leaflet provided in partnership with Devon County Council and Cornwall County Council