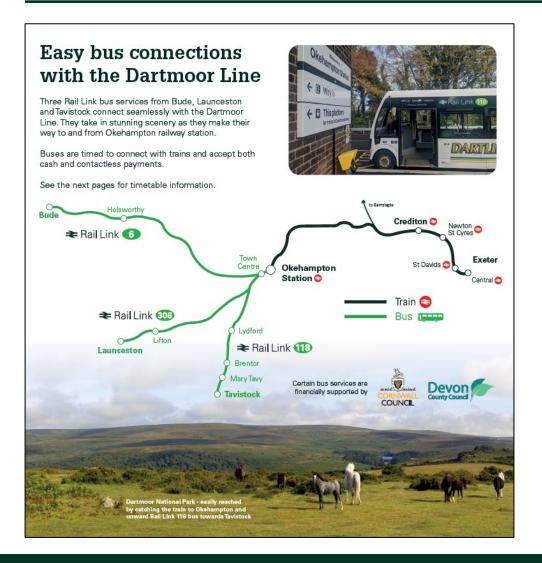

176 306

Bodmin | Launceston via Callywith College | Bolventor
 Launceston | Okehampton via Lifton ≥ Rail Link 306



#### Monday to Saturday except bank holidays

#### buses towards Okehampton

|                                 | 306  | 176  | 306  | 306  | 176    | 176  | 306  |
|---------------------------------|------|------|------|------|--------|------|------|
| Callywith College               |      | 0900 |      |      | 1315   | 1635 |      |
| Bolventor Jamaica Inn           |      | 0913 |      |      | 1330   | 1650 |      |
| Tregadillett East Park          |      | _    |      |      | 1342   | 1702 |      |
| Launceston Westgate Street arr  |      | 0926 |      |      | [1354] | 1714 |      |
| Launceston Westgate Street dep  | 0628 |      | 0928 | 1328 |        |