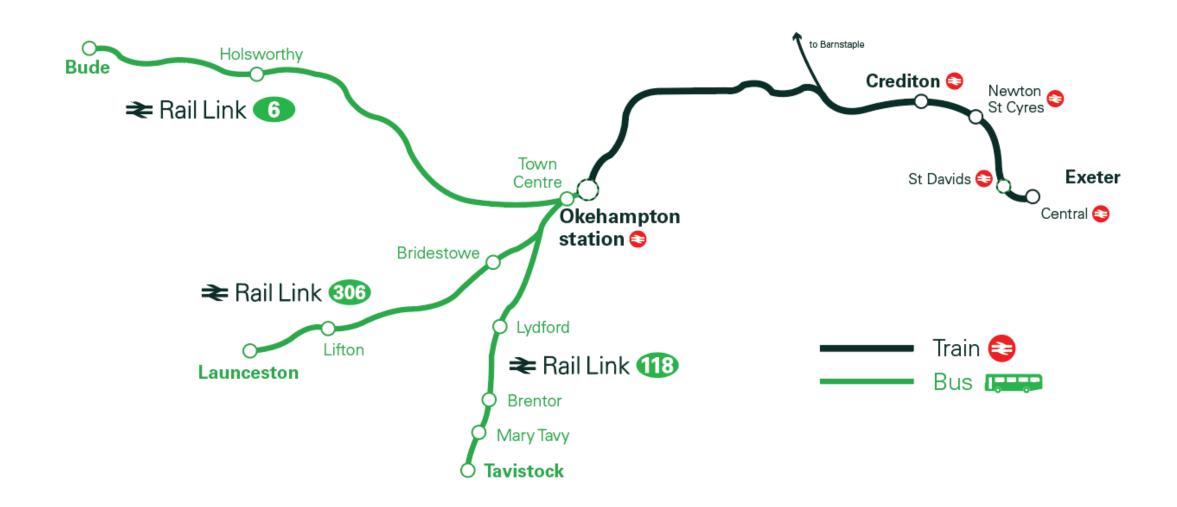

176 306

Bodmin | Launceston via Callywith College | Bolventor
 Launceston | Okehampton via Lifton ≥ Rail Link 306



#### Monday to Saturday except bank holidays

#### buses towards Okehampton

|                                 | 306  | 176  | 306  | 306  | 176    | 176  | 306  |
|---------------------------------|------|------|------|------|--------|------|------|
| Callywith College               |      | 0900 |      |      | 1315   | 1635 |      |
| Bolventor Jamaica Inn           |      | 0913 |      |      | 1330   | 1650 |      |
| Tregadillett East Park          |      | _    |      |      | 1342   | 1702 |      |
| Launceston Westgate Street arr  |      | 0926 |      |      | [1354] | 1714 |      |
| Launceston Westgate Street dep  | 0628 |      | 0928 | 1328 |        |